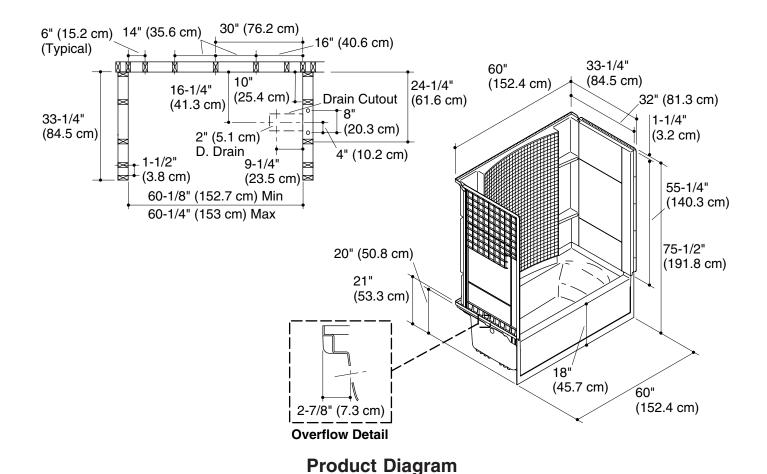

#### **Features**

- $\bullet$  Compression molded from our exclusive solid Vikrell\_ $\!(\!_{\circledcirc}$  material
- Modular 4-piece design
- Pivot "snap together" installation
- · Caulkless installation
- Durable high-gloss finish
- 10-year consumer/3-year commercial limited warranty
- 18" (45.7 cm) bath depth (floor to top of threshold)
- 60-1/4" (153 cm) x 33-1/4" (84.5 cm) x 75-1/2" (191.8 cm) complete unit rough-in dimensions include flanges
- 60" (152.4 cm) x 32" (81.3 cm) x 74-1/4" (188.6 cm) complete unit finished dimensions

### **Technical Information**

| Fixture*:                                       |                                        |  |  |  |  |
|-------------------------------------------------|----------------------------------------|--|--|--|--|
| Bathing well:                                   |                                        |  |  |  |  |
| Basin area                                      | 21-1/2" (54.6 cm) x 46-1/8" (117.2 cm) |  |  |  |  |
| Top area                                        | 23" (58.4 cm) x 51" (129.5 cm)         |  |  |  |  |
| To overflow:                                    |                                        |  |  |  |  |
| Water depth                                     | 13-1/8" (33.3 cm)                      |  |  |  |  |
| Capacity                                        | 56 gal (211.8 L)                       |  |  |  |  |
| * Approximate measurements for comparison only. |                                        |  |  |  |  |

### **Installation Notes**

Install this product according to the installation guide.

Size the drain cutout to fit the drain assembly that will be used.

End stud positioning is critical.

Studs should be positioned roughly as shown for wall surround installation.