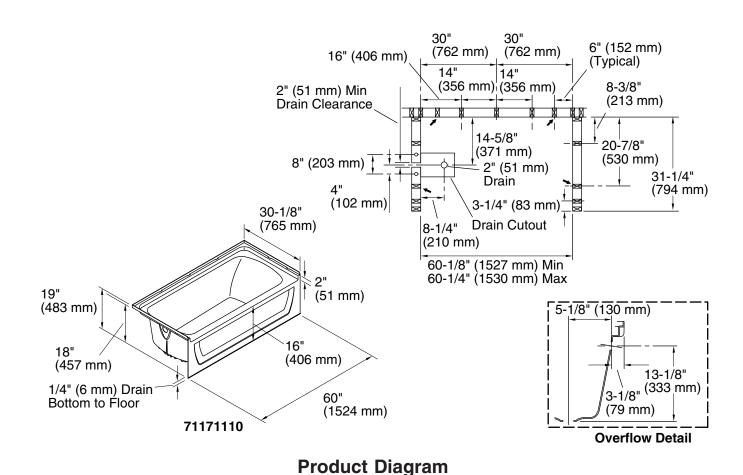

#### **Features**

- Compression molded from our exclusive solid Vikrell<sub>®</sub> material
- Bath and integral apron eliminates installation step
- Durable high-gloss finish
- 10-year consumer/3-year commercial limited warranty
- 2" (51 mm) wainscot/tile ledge
- 16" (406 mm) bath depth (floor to top of threshold)
- 60-1/4" (1530 mm) x 30-1/8" (765 mm) x 19" 483 mm) rough-in dimensions include nailing flange
- 60" (1524 mm) x 30" (762 mm) x 18" (457 mm) finished dimensions

## **Technical Information**

| Fixture*:                                       |                              |  |  |  |  |
|-------------------------------------------------|------------------------------|--|--|--|--|
| Bathing well:                                   |                              |  |  |  |  |
| Basin area, bottom                              | 45" (1143 mm) x 20" (508 mm) |  |  |  |  |
| Basin area,<br>top                              | 53" (1346 mm) x 23" (584 mm) |  |  |  |  |
| To overflow:                                    |                              |  |  |  |  |
| Water depth                                     | 11-1/4" (286 mm)             |  |  |  |  |
| Capacity                                        | 44 gal (166.6 L)             |  |  |  |  |
| * Approximate measurements for comparison only. |                              |  |  |  |  |

## **Installation Notes**

Install this product according to the installation guide. Size the drain cutout to fit the drain assembly that will be used.

Studs should be positioned roughly as shown.