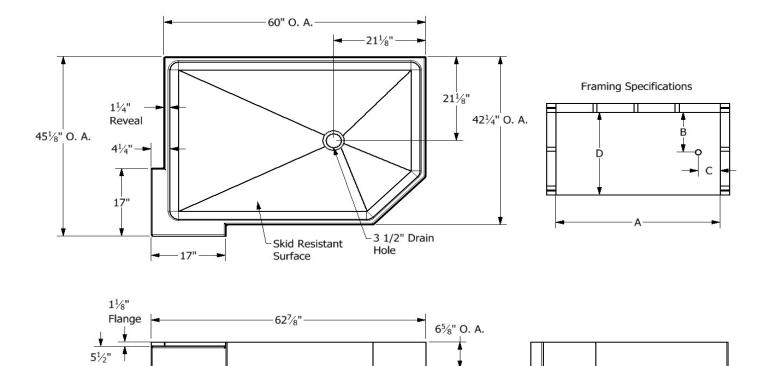

## **Diamond Tub & Showers Spec Sheet**

Model: BDTL 6042-6

## **Description: One Piece Shower Base Left with Double Threshold**

## **Specifications**

| Model #           | Material               | Wall Finish | Pieces | Drain | Threshold<br>Height | Net Weight<br>Lbs. |
|-------------------|------------------------|-------------|--------|-------|---------------------|--------------------|
| BDTL 6042-6       | Fiberglass/<br>Gelcoat | Smooth      | 1      | R     | 5 1/2"              |                    |
| Enclosure Opening |                        |             |        |       |                     |                    |
| Width             | Height                 |             |        |       |                     |                    |
| NA                | NA                     |             |        |       |                     |                    |

## Framing Dimensions

| Α   | В       | С       | D       |
|-----|---------|---------|---------|
| 60" | 21 1/8" | 21 1/8" | 42 1/4" |