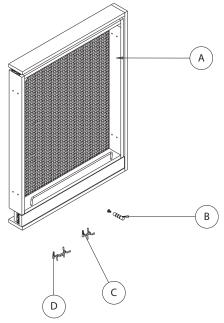

### **TOOLS NECESSARY:**

Screw gun, Phillips screwdriver, and tape measure. NOTE: If screw gun has a clutch, set to lowest setting so as not to over tighten and/or strip screws.

| Α | Base frame and pullout | 1X  |
|---|------------------------|-----|
| В | Peg                    | 12X |
| С | Single Hook            | 12X |
| D | Double Hook            | 6X  |