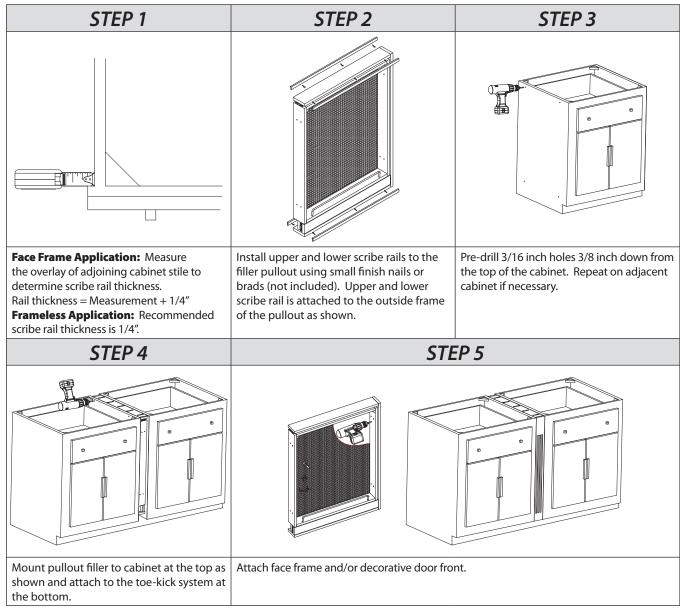

## **IMPORTANT:**

Before you begin, make sure you familiarize yourself with all the parts and fully read the instructions.

### **TOOLS NECESSARY:**

Screw gun, Phillips screwdriver, and tape measure. NOTE: If screw gun has a clutch, set to lowest setting so as not to over tighten and/or strip screws.

| Α | Base frame and pullout | 1X  |
|---|------------------------|-----|
| В | Peg                    | 12X |
| С | Single Hook            | 12X |
| D | Double Hook            | 6X  |