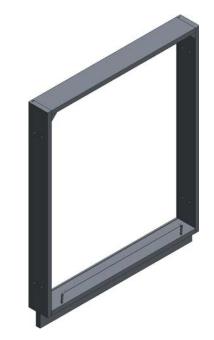

|                                                                                                                                | AS A WHOLE WITHOUT THE<br>WRITTEN PREMISSION OF<br>HARDWARE RESOURCES INC. IS<br>PROHIBITED.<br>DO NOT SCALE DRAWING |                                    | SHEET:   |       |             | VEL :                 | REVISION; |             |
|--------------------------------------------------------------------------------------------------------------------------------|----------------------------------------------------------------------------------------------------------------------|------------------------------------|----------|-------|-------------|-----------------------|-----------|-------------|
| IN THIS DRAWING IS THE SOLE<br>PROPERTY OF HARDWARE<br>RESOURCES INC.<br>ANY REPRODUCTION IN PART OR<br>AS A WHOLE WITHOUT THE |                                                                                                                      | X ±0.20<br>X.X ±0.10<br>X XX ±0.05 | SIZE:    |       |             | Υ;                    | DATE :    |             |
|                                                                                                                                |                                                                                                                      | TY OF HARDWARE OTHERWISE SPECIFIED |          |       |             | drawn by:<br>Hugo.cai |           |             |
| THE                                                                                                                            | IETARY AND CONFIDENTIAL<br>INFORMATION CONTAINED                                                                     |                                    |          |       |             | PROJECTION            | @[        | $\supset$   |
|                                                                                                                                | JUNICES                                                                                                              | FINISH:                            |          | _     |             | 1                     | 0.000     | ç           |
| nai                                                                                                                            | sources                                                                                                              | PEG-BOAR                           | D-3IN-PL | JLL - | FRAME       | WE IGHT ;             |           |             |
|                                                                                                                                |                                                                                                                      | I TENO;                            |          |       |             | MATERIAL:             |           | 1           |
| NO.                                                                                                                            | ITEN                                                                                                                 | #                                  | MATERIAL | QTY   | UNIT<br>WEI | TOTLE<br>GHT          | TYPE      | ASS<br>LEVE |
| Ι                                                                                                                              | PEG-BOARD-3IN-FR                                                                                                     | ONT-BOARD                          |          | 2     |             |                       | ASSEMBLY  | I           |
| 2                                                                                                                              | PEG-BOARD-3IN-FI                                                                                                     | XED-SHELF-TOP                      |          | I     |             |                       | ASSEMBLY  | Ι           |
| 3                                                                                                                              | PEG-BOARD-3IN-FI                                                                                                     | XED-SHELF-BTM                      |          | Т     |             |                       | ASSEMBLY  | I           |
| 4                                                                                                                              | PEG-BOARD-3IN-MC                                                                                                     | VABLE                              |          | Т     |             |                       | ASSEMBLY  | T           |
| 5                                                                                                                              | PEG-BOARD-3IN-BL                                                                                                     | ОСК                                |          | 2     |             |                       | PART      | I           |
| 6                                                                                                                              | PEG-BOARD-3IN-ST                                                                                                     | ICK                                | STEEL    | I     |             |                       | PART      | 1           |