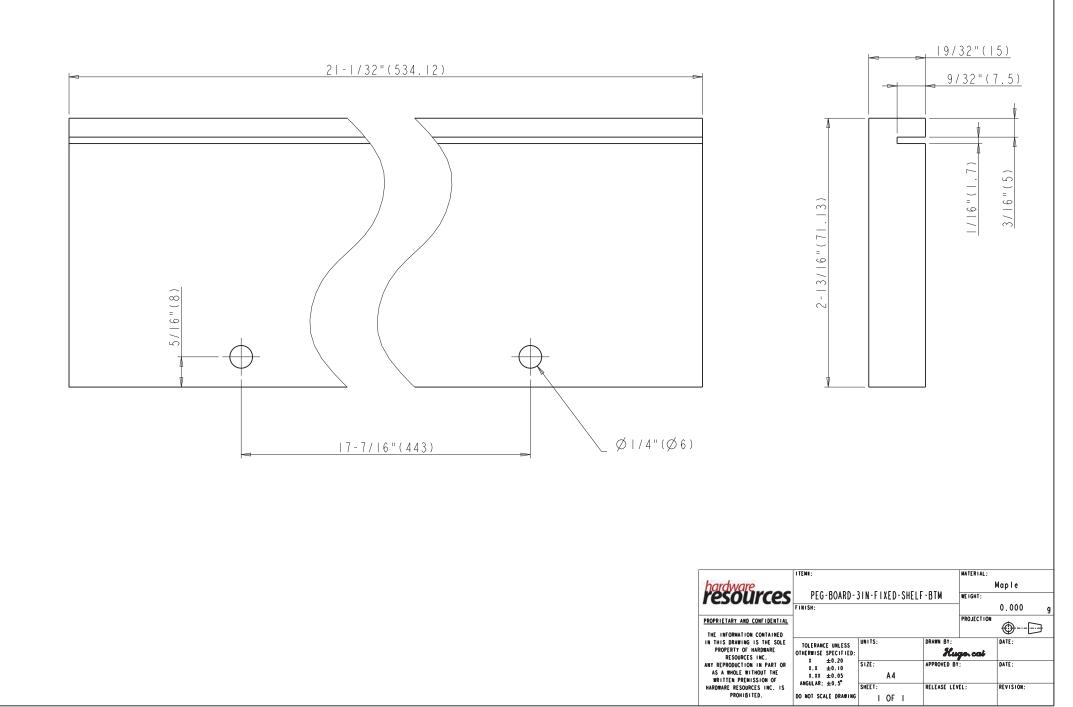

|                       | ASSEMBLY  | T           |
| 5                                                                                                                              | PEG-BOARD-3IN-BL                                                                                                     | ОСК                                |          | 2     |             |                       | PART      | I           |
| 6                                                                                                                              | PEG-BOARD-3IN-ST                                                                                                     | ICK                                | STEEL    | I     |             |                       | PART      | 1           |











|                                                                                | I TENO;                                  |                  |                  | MATERIAL:  |           |   |
|--------------------------------------------------------------------------------|------------------------------------------|------------------|------------------|------------|-----------|---|
| resources                                                                      | PEG-BOARD-                               | 3IN-FIXED-SHELF  | - TOP            | WEIGHT;    | Maple     |   |
|                                                                                | FINISH:                                  |                  |                  |            | 0.000     | 9 |
| PROPRIETARY AND CONFID