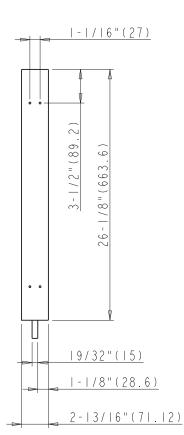

| hardware                                                                       | ITENO;                                 |              |              | MATERIAL:  | TEEL      |
|--------------------------------------------------------------------------------|----------------------------------------|--------------|--------------|------------|-----------|
| resources                                                                      | PEG-BO                                 | ARD-3IN-STI  | СК           | WE IGHT;   | 115       |
| PROPRIETARY AND CONFIDENTIAL                                                   |                                        |              |              | PROJECTION |           |
| THE INFORMATION CONTAINED<br>IN THIS DRAWING IS THE SOLE                       | TOLERANCE UNLESS                       | UNITS:       | DRAWN BY:    |            | DATE:     |
| PROPERTY OF HARDWARE<br>RESOURCES INC.                                         | OTHERWISE SPECIFIED:                   |              | Hug          | e cai      |           |
| ANY REPRODUCTION IN PART OR<br>AS A WHOLE WITHOUT THE<br>WRITTEN PREMISSION OF | X,X ±0.10<br>X,XX ±0.05                | SIZE:<br>A 4 | APPROVED BY; |            | DATE:     |
| HARDWARE RESOURCES INC. IS<br>PROHIBITED.                                      | ANGULAR: ±0.5°<br>DO NOT SCALE DRAWING | SHEET:       | RELEASE LEV  | EL:        | REVISION; |