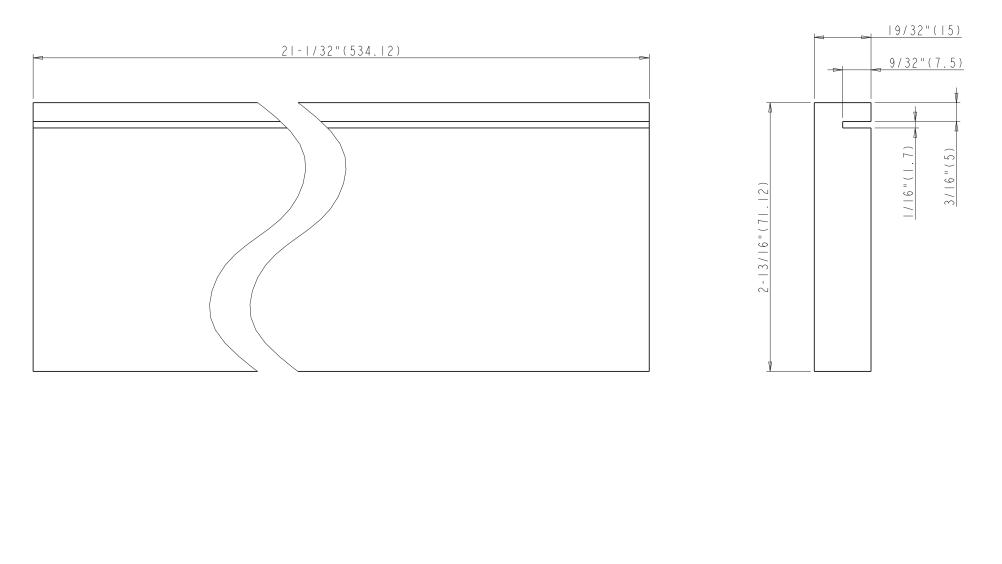

| ASSEMBLY  | T           |
| 5                                                                                                                              | PEG-BOARD-3IN-BL                                                                                                     | ОСК                                |          | 2     |             |                       | PART      | I           |
| 6                                                                                                                              | PEG-BOARD-3IN-ST                                                                                                     | ICK                                | STEEL    | I     |             |                       | PART      | 1           |











|                                                                                | I TENO;                                  |                  |                  | MATERIAL:  |           |   |
|--------------------------------------------------------------------------------|------------------------------------------|------------------|------------------|------------|-----------|---|
| resources                                                                      | PEG-BOARD-                               | 3IN-FIXED-SHELF  | - TOP            | WEIGHT;    | Maple     |   |
|                                                                                | FINISH:                                  |                  |                  |            | 0.000     | 9 |
| PROPRIETARY AND CONFIDEN