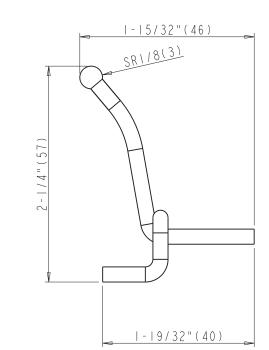

| [                                                                                                | NUMBER AND                               |                 |                  |           |                   |
|--------------------------------------------------------------------------------------------------|------------------------------------------|-----------------|------------------|-----------|-------------------|
| hardware                                                                                         | ITEMI                                    |                 | ľ                | AATERIAL: | STEEL             |
| resources                                                                                        | F                                        | ITTING-2        |                  | NEIGHT:   | 15,000 @          |
| PROPRIETARY AND CONFIDENTIAL                                                                     | PV                                       | C DIPPING       | •                | MOJECTION |                   |
| THE INFORMATION CONTAINED<br>IN THIS DRAWING IN THE SOLE<br>PROPERTY OF HARDWARE                 | TOLERANCE UNLESS<br>OTHERWISE SPECIFIED: | UNITE:          | DRAWN BY:<br>Hug | e.cai     | DATE:<br>06-04-15 |
| REBOURCES INC.<br>ANY REPRODUCTION IN PART<br>OR AS A WHOLE WITHOUT THE<br>WRITTEN PREMISSION OF | X ±0.20<br>XX ±0.10<br>XXX ±0.05         | A4              | APPROVED BY      |           | DATE:             |
| HARDWARE REBOURCED INC.<br>18 PROHIDITED.                                                        | ANGULAR: ±0.6"<br>DO NOT SCALE DRAWN     | CHEET:<br>DIOFI | RELEAGE LEVE     | Ŀ         | REVISION:         |