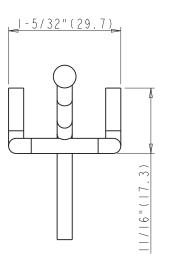

| hardware                                                                       | ITENO;                                 |              |              | MATERIAL:  | TEEL      |
|--------------------------------------------------------------------------------|----------------------------------------|--------------|--------------|------------|-----------|
| resources                                                                      | PEG-BO                                 | ARD-3IN-STI  | СК           | WE IGHT;   | 115       |
| PROPRIETARY AND CONFIDENTIAL                                                   |                                        |              |              | PROJECTION |           |
| THE INFORMATION CONTAINED<br>IN THIS DRAWING IS THE SOLE                       | TOLERANCE UNLESS                       | UNITS:       | DRAWN BY:    |            | DATE:     |
| PROPERTY OF HARDWARE<br>RESOURCES INC.                                         | OTHERWISE SPECIFIED:                   |              | Hug          | e cai      |           |
| ANY REPRODUCTION IN PART OR<br>AS A WHOLE WITHOUT THE<br>WRITTEN PREMISSION OF | X,X ±0.10<br>X,XX ±0.05                | SIZE:<br>A 4 | APPROVED BY; |            | DATE:     |
| HARDWARE RESOURCES INC. IS<br>PROHIBITED.                                      | ANGULAR: ±0.5°<br>DO NOT SCALE DRAWING | SHEET:       | RELEASE LEV  | EL:        | REVISION; |