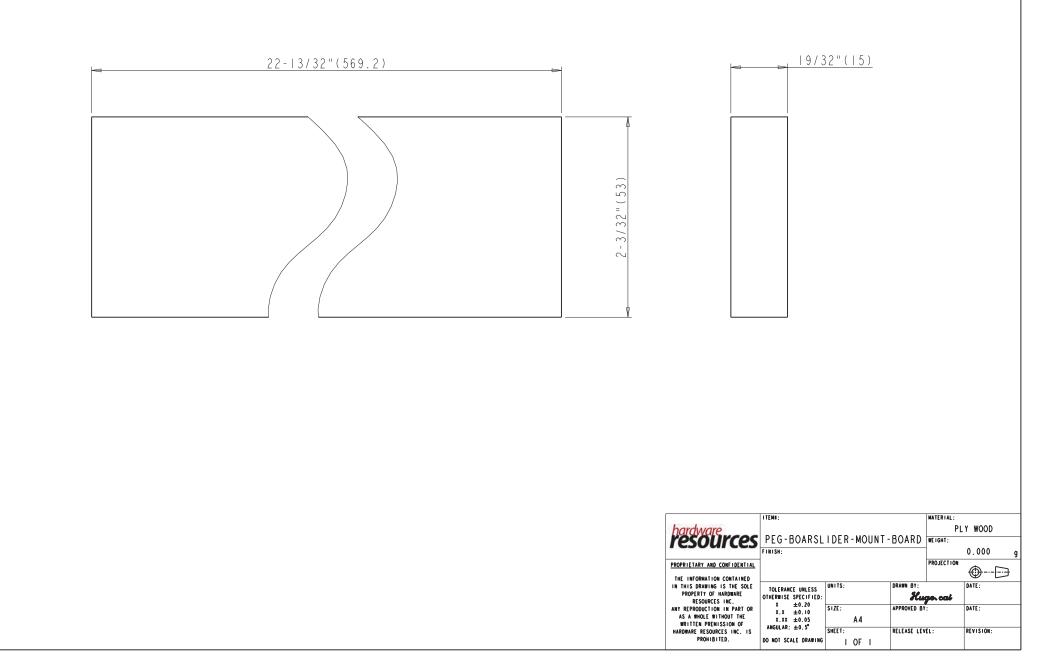

| UNITE:              | DRAWN BY:      | OATE:          |
| PROPERTY OF HARDWARE<br>RESOURCES INC.             | OTHERWISE SPECIFIED:<br>X ±0.20 |                     | Hugo           | occió 05-13-15 |
| ANY REPRODUCTION IN PART                           | XX ±0.10                        | SIZE:               | APPROVED BY:   | DATE:          |
| OR AS A WHOLE WITHOUT THE<br>WRITTEN PREMISSION OF | XXX ±0.05<br>ANGLAR: ±0.5       | A 4                 |                |                |
| HARDWARE REBOURCEB INC.                            |                                 | CHEET:              | RELEASE LEVEL: | REVISION:      |
| IS PROHIBITED.                                     | DO NOT SCALE DRAWN              | P I OF I            |                |                |











|                                                                                                                                                                                                                                                                 | FINISH:                                                                                          |                |   |                       |            | 0,000    | )  | 9 |
|-----------------------------------------------------------------------------------------------------------------------------------------------------------------------------------------------------------------------------------------------------------------|--------------------------------------------------------------------------------------------------|-