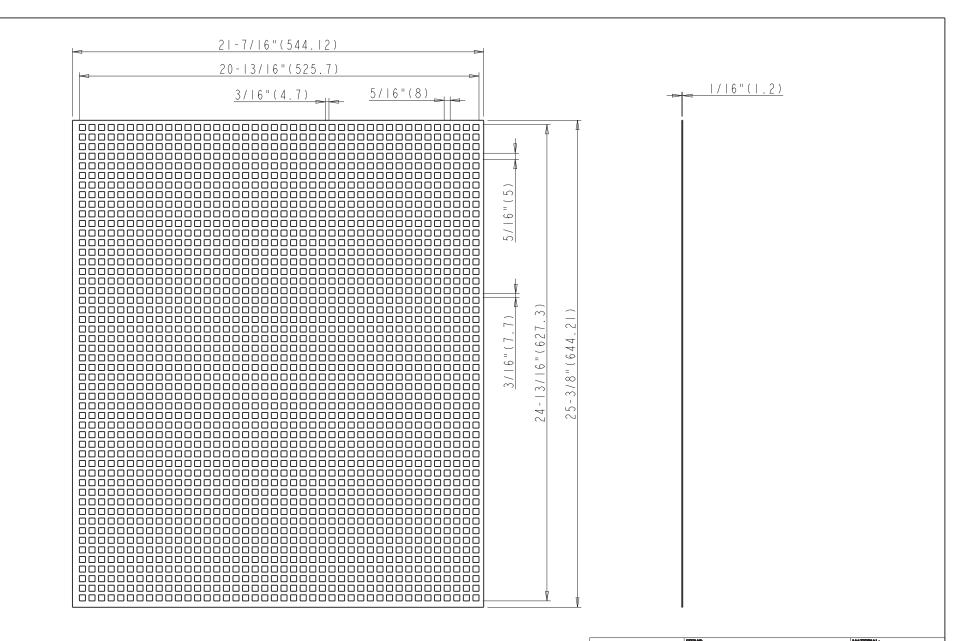

|                                                    | ITEREK                          |                     |                |                |
|----------------------------------------------------|---------------------------------|---------------------|----------------|----------------|
| hardware                                           |                                 | Stainless steel 304 |                |                |
| resources                                          | P                               | EGBOARD             | WE             | ight:          |
|                                                    | FINISH:                         |                     | 2800.000 g     |                |
| PROPRIETARY AND CONFIDENTIAL                       | 1                               |                     | PN             |                |
| THE INFORMATION CONTAINED                          |                                 |                     |                | <b>••</b>      |
| IN THE ORAWING IS THE SOLE                         | TOLERANCE UNLESS                | UNITE:              | DRAWN BY:      | OATE:          |
| PROPERTY OF HARDWARE<br>RESOURCES INC.             | OTHERWISE SPECIFIED:<br>X ±0.20 |                     | Hugo           | occió 05-13-15 |
| ANY REPRODUCTION IN PART                           | XX ±0.10                        | SIZE:               | APPROVED BY:   | DATE:          |
| OR AS A WHOLE WITHOUT THE<br>WRITTEN PREMISSION OF | XXX ±0.05<br>ANGLAR: ±0.5       | A 4                 |                |                |
| HARDWARE REBOURCEB INC.                            |                                 | CHEET:              | RELEASE LEVEL: | REVISION:      |
| IS PROHIBITED.                                     | DO NOT SCALE DRAWN              | P I OF I            |                |                |