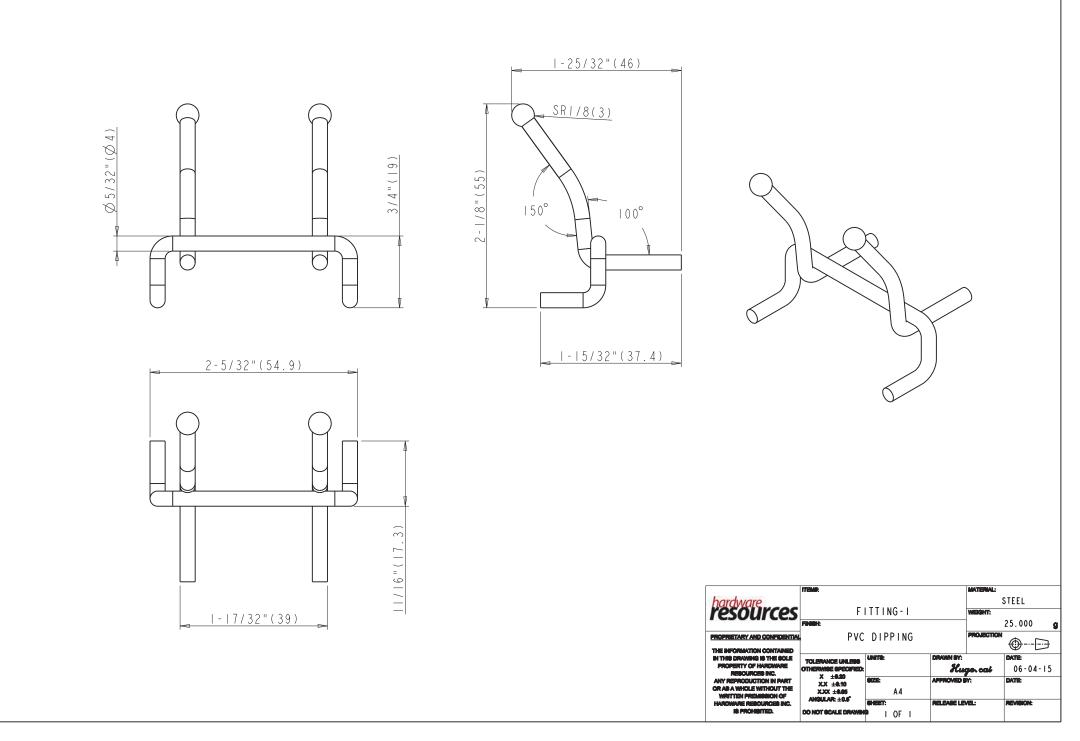

|          | 6   |             |            | PART      | Т             |  |
| 6                                                                                                                                                                       | FITTING-2                                                    |                                          |          | 12  |             |            | PART      | -             |  |
| 7                                                                                                                                                                       | FITTING-3                                                    |                                          |          | 12  |             |            | ASSEMBLY  | Т             |  |









| [                                                                                                | NUMBER AND                               |                 |                  |           |                   |
|--------------------------------------------------------------------------------------------------|------------------------------------------|-----------------|------------------|-----------|-------------------|
| hardware                                                                                         | ITEMI                                    |                 | ľ                | AATERIAL: | STEEL             |
| resources                                                                                        | F                                        | ITTING-2