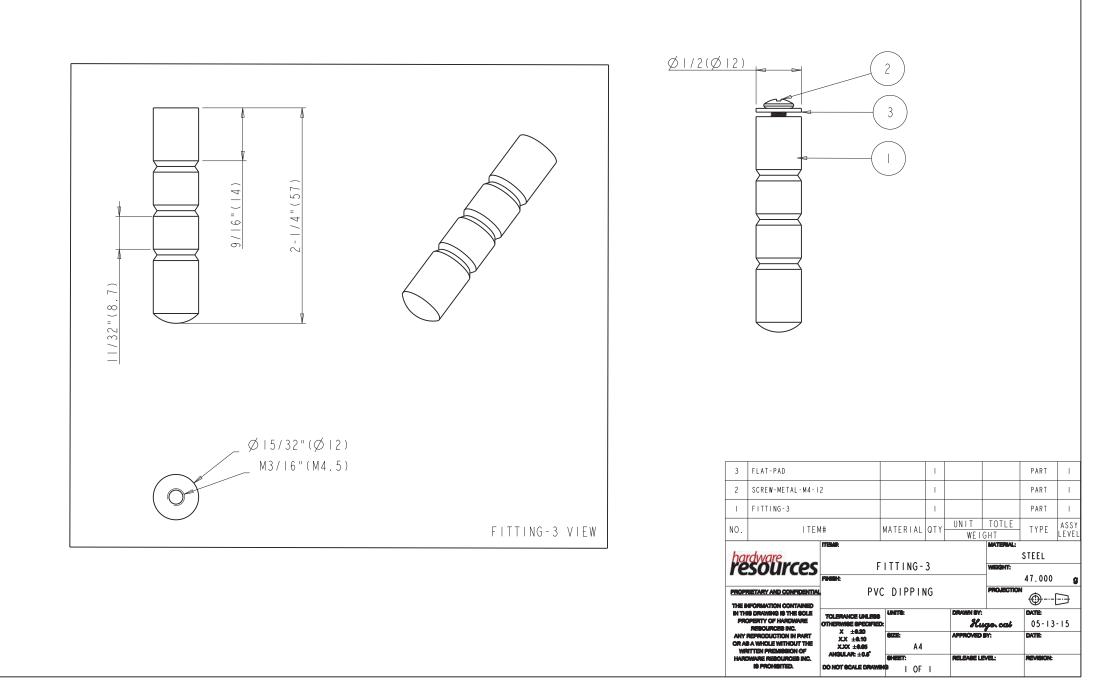

| PV                                       | C DIPPING       | •                | MOJECTION |                   |
| THE INFORMATION CONTAINED<br>IN THIS DRAWING IN THE SOLE<br>PROPERTY OF HARDWARE                 | TOLERANCE UNLESS<br>OTHERWISE SPECIFIED: | UNITE:          | DRAWN BY:<br>Hug | e.cai     | DATE:<br>06-04-15 |
| REBOURCES INC.<br>ANY REPRODUCTION IN PART<br>OR AS A WHOLE WITHOUT THE<br>WRITTEN PREMISSION OF | X ±0.20<br>XX ±0.10<br>XXX ±0.05         | A4              | APPROVED BY      |           | DATE:             |
| HARDWARE REBOURCED INC.<br>18 PROHIDITED.                                                        | ANGULAR: ±0.6"<br>DO NOT SCALE DRAWN     | CHEET:<br>DIOFI | RELEAGE LEVE     | Ŀ         | REVISION:         |







|                                                    | ITEREK                          |                     |                |                |
|----------------------------------------------------|---------------------------------|---------------------|----------------|----------------|
| hardware                                           |                                 | Stainless steel 304 |                |                |
| resources                                          | P                               | EGBOARD             | WE             | ight:          |
|                                                    | FINISH:                         |                     | 2800.000 g     |                |
| PROPRIETARY AND CONFIDENTIAL                       | 1