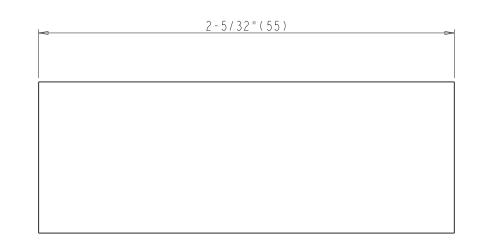

|                                                                                | I TENO;                                  |                  |                  | MATERIAL:  |           |   |
|--------------------------------------------------------------------------------|------------------------------------------|------------------|------------------|------------|-----------|---|
| resources                                                                      | PEG-BOARD-                               | 3IN-FIXED-SHELF  | - TOP            | WEIGHT;    | Maple     |   |
|                                                                                | FINISH:                                  |                  |                  |            | 0.000     | 9 |
| PROPRIETARY AND CONFIDENTIAL<br>THE INFORMATION CONTAINED                      |                                          |                  |                  | PROJECTION | <b>.</b>  |   |
| IN THIS DRAWING IS THE SOLE                                                    | TOLERANCE UNLESS<br>OTHERWISE SPECIFIED: | UNITS:           | DRAWN BY:<br>Heg | po.cai     | DATE :    |   |
| ANY REPRODUCTION IN PART OR<br>AS A WHOLE WITHOUT THE<br>WRITTEN PREMISSION OF | x ±0.20<br>x.x ±0.10<br>x.xx ±0.05       | SIZE:<br>A 4     | APPROVED BY      | :          | DATE :    |   |
| HARDWARE RESOURCES INC. IS<br>PROHIBITED.                                      | ANGULAR: ±0.5°<br>DO NOT SCALE DRAWING   | SHEET:<br>I OF I | RELEASE LEV      | EL:        | REVISION: |   |