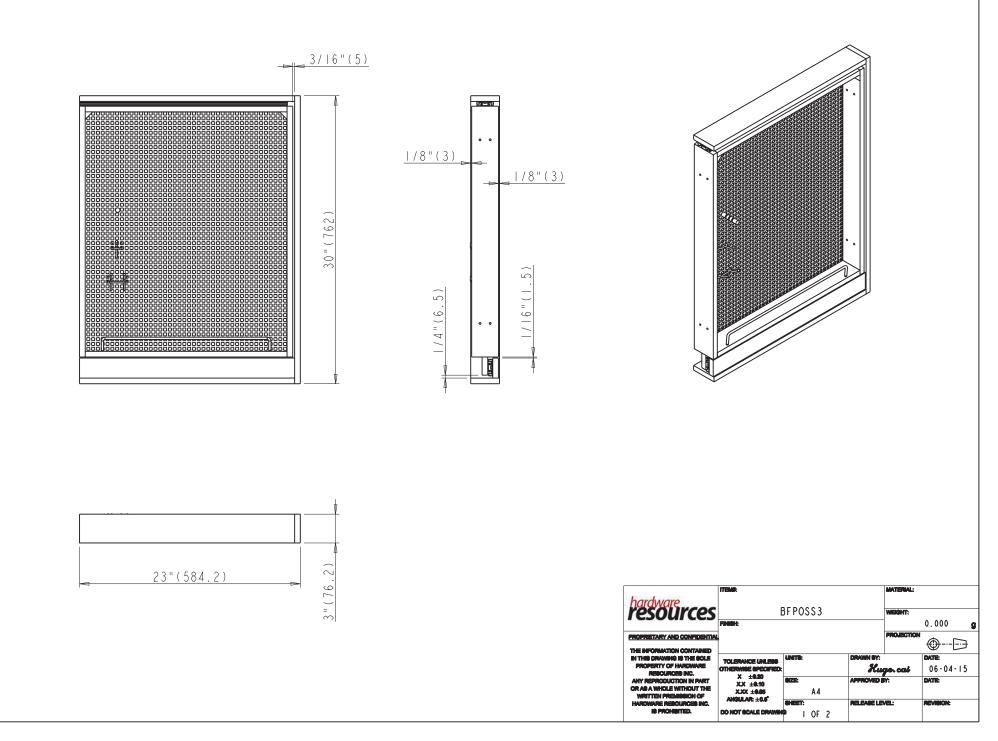

|                                                                                                                                                                         | ITTEN PREMISSION OF<br>NARE RESOURCES INC. IS<br>PROHIBITED. | ANGULAR: ±0.5°<br>DO NOT SCALE DRAWING   | SHEET:   |     | RELEASE LEV | /EL :      | REVISION; |               |  |
|-------------------------------------------------------------------------------------------------------------------------------------------------------------------------|--------------------------------------------------------------|------------------------------------------|----------|-----|-------------|------------|-----------|---------------|--|
| THE INFORMATION CONTAINED<br>IN THIS DRATING IS THE SOLE<br>PROPERTY OF HARDWARE<br>RESOURCES INC. TOLERANCE U<br>OTHERWISE SPE<br>XXXXXXXXXXXXXXXXXXXXXXXXXXXXXXXXXXXX |                                                              | X ±0.20<br>X.X ±0.10<br>X.XX ±0.05       |          |     | APPROVED B  | ī;         | DATE :    |               |  |
|                                                                                                                                                                         |                                                              | ROPERTY OF HARDWARE OTHERWISE SPECIFIED. |          |     |             | go.cai     | 06-04-15  |               |  |
|                                                                                                                                                                         |                                                              |                                          | UNITS:   |     | DRAWN BY:   |            |           | <br>          |  |
| PROPRI                                                                                                                                                                  | IETARY AND CONFIDENTIAL                                      | FINISH;                                  |          |     |             | PROJECTION |           |               |  |
| re                                                                                                                                                                      | sources                                                      | BFPOSS3                                  |          |     |             | WEIGHT;    |           |               |  |
| hai                                                                                                                                                                     | rdware                                                       | I TEMN;                                  |          |     |             | MATERIAL ; |           |               |  |
| NO.                                                                                                                                                                     | ITEN                                                         |                                          | MATERIAL | QTY | UNIT WEIG   |            | TYPE      | ASSY<br>LEVEL |  |
| Ι                                                                                                                                                                       | PEG-BOARD-3IN-MO                                             | UNT-FRAME                                |          | Ι   |             | 70715      | ASSEMBLY  | Ι             |  |
| 2                                                                                                                                                                       | PEG-BOARD-3IN-PULL-FRAME                                     |                                          |          | Т   |             |            | ASSEMBLY  | Ι             |  |
| 3                                                                                                                                                                       | 303FUSFT-22                                                  |                                          |          | 2   |             |            | PART      | Ι             |  |
| 4                                                                                                                                                                       | PEGBOARD                                                     |                                          |          | 1   |             |            | PART      | I             |  |
| 5                                                                                                                                                                       | FITTING-I                                                    |                                          |          | 6   |             |            | PART      | Т             |  |
| 6                                                                                                                                                                       | FITTING-2                                                    |                                          |          | 12  |             |            | PART      | -             |  |
| 7                                                                                                                                                                       | FITTING-3                                                    |                                          |          | 12  |             |            | ASSEMBLY  | Т             |  |