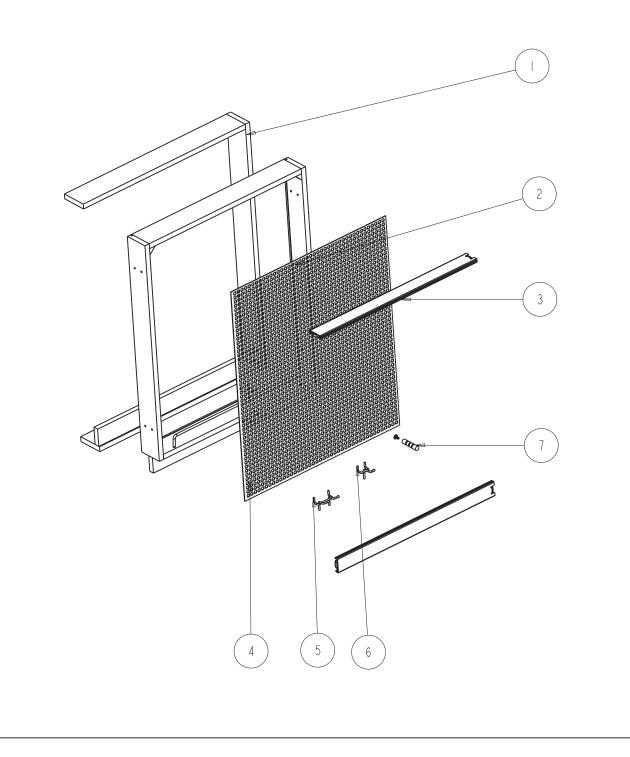

|                                                                                                                                                                         | ITTEN PREMISSION OF<br>NARE RESOURCES INC. IS<br>PROHIBITED. | ANGULAR: ±0.5°<br>DO NOT SCALE DRAWING   | SHEET:   |     | RELEASE LEV | /EL :      | REVISION; |               |  |
|-------------------------------------------------------------------------------------------------------------------------------------------------------------------------|--------------------------------------------------------------|------------------------------------------|----------|-----|-------------|------------|-----------|---------------|--|
| THE INFORMATION CONTAINED<br>IN THIS DRATING IS THE SOLE<br>PROPERTY OF HARDWARE<br>RESOURCES INC. TOLERANCE U<br>OTHERWISE SPE<br>XXXXXXXXXXXXXXXXXXXXXXXXXXXXXXXXXXXX |                                                              | X ±0.20<br>X.X ±0.10<br>X.XX ±0.05       |          |     | APPROVED B  | ī;         | DATE :    |               |  |
|                                                                                                                                                                         |                                                              | ROPERTY OF HARDWARE OTHERWISE SPECIFIED. |          |     |             | go.cai     | 06-04-15  |               |  |
|                                                                                                                                                                         |                                                              |                                          | UNITS:   |     | DRAWN BY:   |            |           | <br>          |  |
| PROPRI                                                                                                                                                                  | IETARY AND CONFIDENTIAL                                      | FINISH;                                  |          |     |             | PROJECTION |           |               |  |
| re                                                                                                                                                                      | sources                                                      | BFPOSS3                                  |          |     |             | WEIGHT;    |           |               |  |
| hai                                                                                                                                                                     | rdware                                                       | I TEMN;                                  |          |     |             | MATERIAL ; |           |               |  |
| NO.                                                                                                                                                                     | ITEN                                                         |                                          | MATERIAL | QTY | UNIT WEIG   |            | TYPE      | ASSY<br>LEVEL |  |
| Ι                                                                                                                                                                       | PEG-BOARD-3IN-MO                                             | UNT-FRAME                                |          | Ι   |             | 70715      | ASSEMBLY  | Ι             |  |
| 2                                                                                                                                                                       | PEG-BOARD-3IN-PULL-FRAME                                     |                                          |          | Т   |             |            | ASSEMBLY  | Ι             |  |
| 3                                                                                                                                                                       | 303FUSFT-22                                                  |                                          |          | 2   |             |            | PART      | Ι             |  |
| 4                                                                                                                                                                       | PEGBOARD                                                     |                                          |          | 1   |             |            | PART      | I             |  |
| 5                                                                                                                                                                       | FITTING-I                                                    |                                          |          | 6   |             |            | PART      | Т             |  |
| 6                                                                                                                                                                       | FITTING-2                                                    |                                          |          | 12  |             |            | PART      | -             |  |
| 7                                                                                                                                                                       | FITTING-3                                                    |                                          |          | 12  |             |            | ASSEMBLY  | Т             |  |