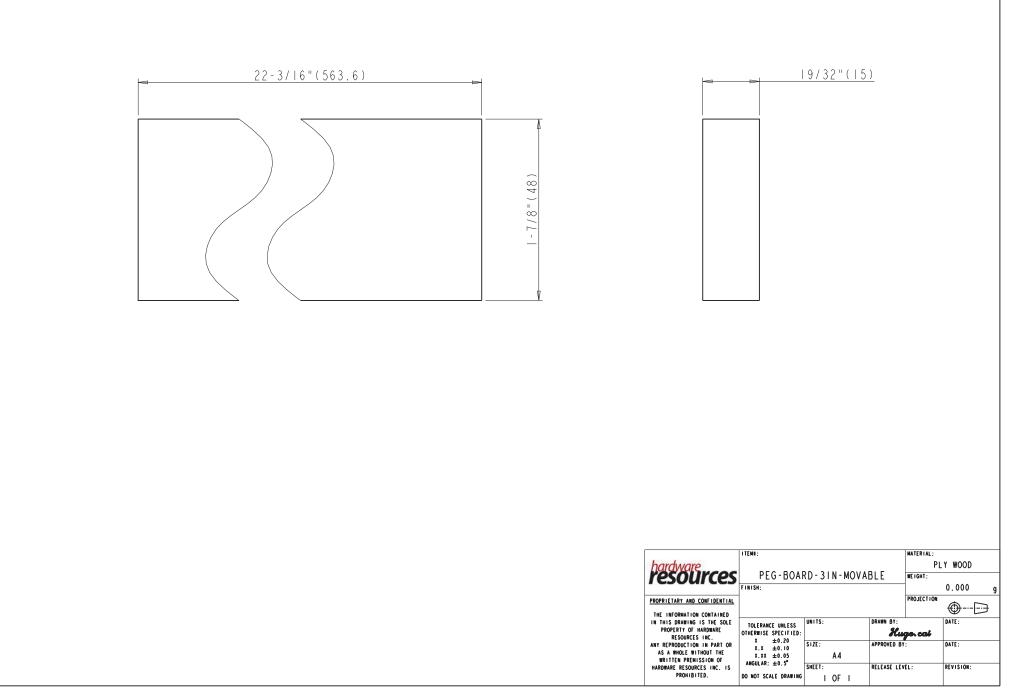

| 0.000     | 9 |
| PROPRIETARY AND CONFIDENTIAL<br>THE INFORMATION CONTAINED                      |                                          |                  |                  | PROJECTION | <b>.</b>  |   |
| IN THIS DRAWING IS THE SOLE                                                    | TOLERANCE UNLESS<br>OTHERWISE SPECIFIED: | UNITS:           | DRAWN BY:<br>Heg | po.cai     | DATE :    |   |
| ANY REPRODUCTION IN PART OR<br>AS A WHOLE WITHOUT THE<br>WRITTEN PREMISSION OF | x ±0.20<br>x.x ±0.10<br>x.xx ±0.05       | SIZE:<br>A 4     | APPROVED BY      | :          | DATE :    |   |
| HARDWARE RESOURCES INC. IS<br>PROHIBITED.                                      | ANGULAR: ±0.5°<br>DO NOT SCALE DRAWING   | SHEET:<br>I OF I | RELEASE LEV      | EL:        | REVISION: |   |







| hardware                                                                       | ITENO;                                 |              |              | MATERIAL:  | TEEL      |
|--------------------------------------------------------------------------------|----------------------------------------|--------------|--------------|------------|-----------|
| resources                                                                      | PEG-BO                                 | ARD-3IN-STI  | СК           | WE IGHT;   | 115       |
| PROPRIETARY AND CONFIDENTIAL                                                   |                                        |              |              | PROJECTION |           |
| THE INFORMATION CONTAINED<br>IN THIS DRAWING IS THE SOLE