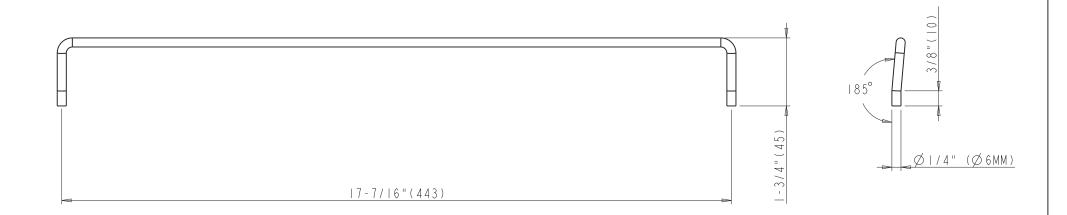

|                                                    | ITEREK                          |                     |                |                |
|----------------------------------------------------|---------------------------------|---------------------|----------------|----------------|
| hardware                                           |                                 | Stainless steel 304 |                |                |
| resources                                          | P                               | EGBOARD             | WE             | ight:          |
|                                                    | FINISH:                         |                     | 2800.000 g     |                |
| PROPRIETARY AND CONFIDENTIAL                       | 1                               |                     | PN             |                |
| THE INFORMATION CONTAINED                          |                                 |                     |                | <b>••</b>      |
| IN THE ORAWING IS THE SOLE                         | TOLERANCE UNLESS                | UNITE:              | DRAWN BY:      | OATE:          |
| PROPERTY OF HARDWARE<br>RESOURCES INC.             | OTHERWISE SPECIFIED:<br>X ±0.20 |                     | Hugo           | occió 05-13-15 |
| ANY REPRODUCTION IN PART                           | XX ±0.10                        | SIZE:               | APPROVED BY:   | DATE:          |
| OR AS A WHOLE WITHOUT THE<br>WRITTEN PREMISSION OF | XXX ±0.05<br>ANGLAR: ±0.5       | A 4                 |                |                |
| HARDWARE REBOURCEB INC.                            |                                 | CHEET:              | RELEASE LEVEL: | REVISION:      |
| IS PROHIBITED.                                     | DO NOT SCALE DRAWN              | P I OF I            |                |                |