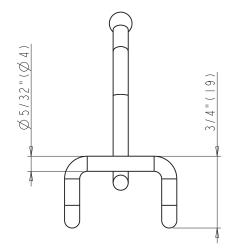

|                                                    | ITEREK                          |                     |                |                |
|----------------------------------------------------|---------------------------------|---------------------|----------------|----------------|
| hardware                                           |                                 | Stainless steel 304 |                |                |
| resources                                          | P                               | EGBOARD             | WE             | ight:          |
|                                                    | FINISH:                         |                     | 2800.000 g     |                |
| PROPRIETARY AND CONFIDENTIAL                       | 1                               |                     | PN             |                |
| THE INFORMATION CONTAINED                          |                                 |                     |                | <b>••</b>      |
| IN THE ORAWING IS THE SOLE                         | TOLERANCE UNLESS                | UNITE:              | DRAWN BY:      | OATE:          |
| PROPERTY OF HARDWARE<br>RESOURCES INC.             | OTHERWISE SPECIFIED:<br>X ±0.20 |                     | Hugo           | occió 05-13-15 |
| ANY REPRODUCTION IN PART                           | XX ±0.10                        | SIZE:               | APPROVED BY:   | DATE:          |
| OR AS A WHOLE WITHOUT THE<br>WRITTEN PREMISSION OF | XXX ±0.05<br>ANGLAR: ±0.5       | A 4                 |                |                |
| HARDWARE REBOURCEB INC.                            |                                 | CHEET:              | RELEASE LEVEL: | REVISION:      |
| IS PROHIBITED.                                     | DO NOT SCALE DRAWN              | P I OF I            |                |                |