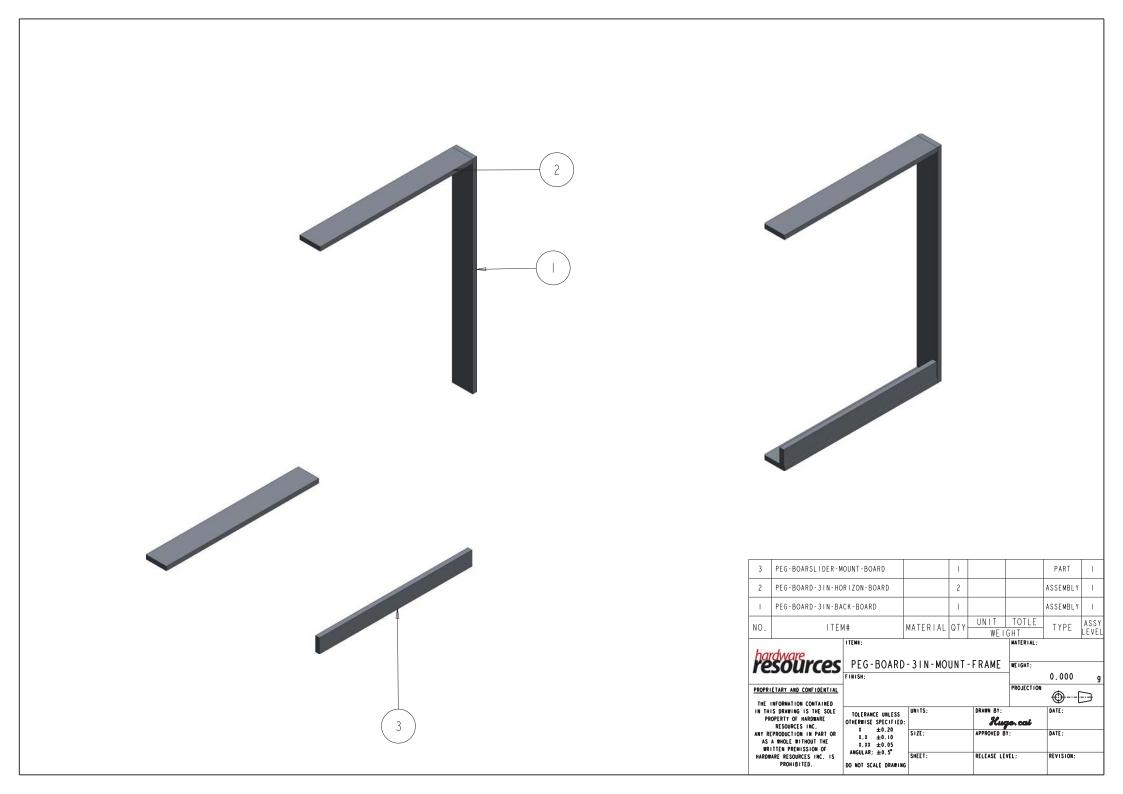

|                                                                                                                                                                         | ITTEN PREMISSION OF<br>NARE RESOURCES INC. IS<br>PROHIBITED. | ANGULAR: ±0.5°<br>DO NOT SCALE DRAWING   | SHEET:   |     | RELEASE LEV | /EL :      | REVISION; |               |  |
|-------------------------------------------------------------------------------------------------------------------------------------------------------------------------|--------------------------------------------------------------|------------------------------------------|----------|-----|-------------|------------|-----------|---------------|--|
| THE INFORMATION CONTAINED<br>IN THIS DRATING IS THE SOLE<br>PROPERTY OF HARDWARE<br>RESOURCES INC. TOLERANCE U<br>OTHERWISE SPE<br>XXXXXXXXXXXXXXXXXXXXXXXXXXXXXXXXXXXX |                                                              | X ±0.20<br>X.X ±0.10<br>X.XX ±0.05       |          |     | APPROVED B  | ī;         | DATE :    |               |  |
|                                                                                                                                                                         |                                                              | ROPERTY OF HARDWARE OTHERWISE SPECIFIED. |          |     |             | go.cai     | 06-04-15  |               |  |
|                                                                                                                                                                         |                                                              |                                          | UNITS:   |     | DRAWN BY:   |            |           | <br>          |  |
| PROPRI                                                                                                                                                                  | IETARY AND CONFIDENTIAL                                      | FINISH;                                  |          |     |             | PROJECTION |           |               |  |
| re                                                                                                                                                                      | sources                                                      | BFPOSS3                                  |          |     |             | WEIGHT;    |           |               |  |
| hai                                                                                                                                                                     | rdware                                                       | I TEMN;                                  |          |     |             | MATERIAL ; |           |               |  |
| NO.                                                                                                                                                                     | ITEN                                                         |                                          | MATERIAL | QTY | UNIT WEIG   |            | TYPE      | ASSY<br>LEVEL |  |
| Ι                                                                                                                                                                       | PEG-BOARD-3IN-MO                                             | UNT-FRAME                                |          | Ι   |             | 70715      | ASSEMBLY  | Ι             |  |
| 2                                                                                                                                                                       | PEG-BOARD-3IN-PULL-FRAME                                     |                                          |          | Т   |             |            | ASSEMBLY  | Ι             |  |
| 3                                                                                                                                                                       | 303FUSFT-22                                                  |                                          |          | 2   |             |            | PART      | Ι             |  |
| 4                                                                                                                                                                       | PEGBOARD                                                     |                                          |          | 1   |             |            | PART      | I             |  |
| 5                                                                                                                                                                       | FITTING-I                                                    |                                          |          | 6   |             |            | PART      | Т             |  |
| 6                                                                                                                                                                       | FITTING-2                                                    |                                          |          | 12  |             |            | PART      | -             |  |
| 7                                                                                                                                                                       | FITTING-3                                                    |                                          |          | 12  |             |            | ASSEMBLY  | Т             |  |