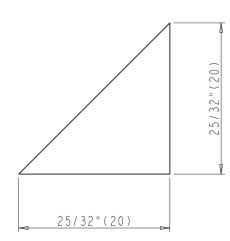

|                                                                                | I TENO;                                  |                  |                  | MATERIAL:  |           |   |
|--------------------------------------------------------------------------------|------------------------------------------|------------------|------------------|------------|-----------|---|
| resources                                                                      | PEG-BOARD-                               | 3IN-FIXED-SHELF  | - TOP            | WEIGHT;    | Maple     |   |
|                                                                                | FINISH:                                  |                  |                  |            | 0.000     | 9 |
| PROPRIETARY AND CONFIDENTIAL<br>THE INFORMATION CONTAINED                      |                                          |                  |                  | PROJECTION | <b>.</b>  |   |
| IN THIS DRAWING IS THE SOLE                                                    | TOLERANCE UNLESS<br>OTHERWISE SPECIFIED: | UNITS:           | DRAWN BY:<br>Heg | po.cai     | DATE :    |   |
| ANY REPRODUCTION IN PART OR<br>AS A WHOLE WITHOUT THE<br>WRITTEN PREMISSION OF | x ±0.20<br>x.x ±0.10<br>x.xx ±0.05       | SIZE:<br>A 4     | APPROVED BY      | :          | DATE :    |   |
| HARDWARE RESOURCES INC. IS<br>PROHIBITED.                                      | ANGULAR: ±0.5°<br>DO NOT SCALE DRAWING   | SHEET:<br>I OF I | RELEASE LEV      | EL:        | REVISION: |   |