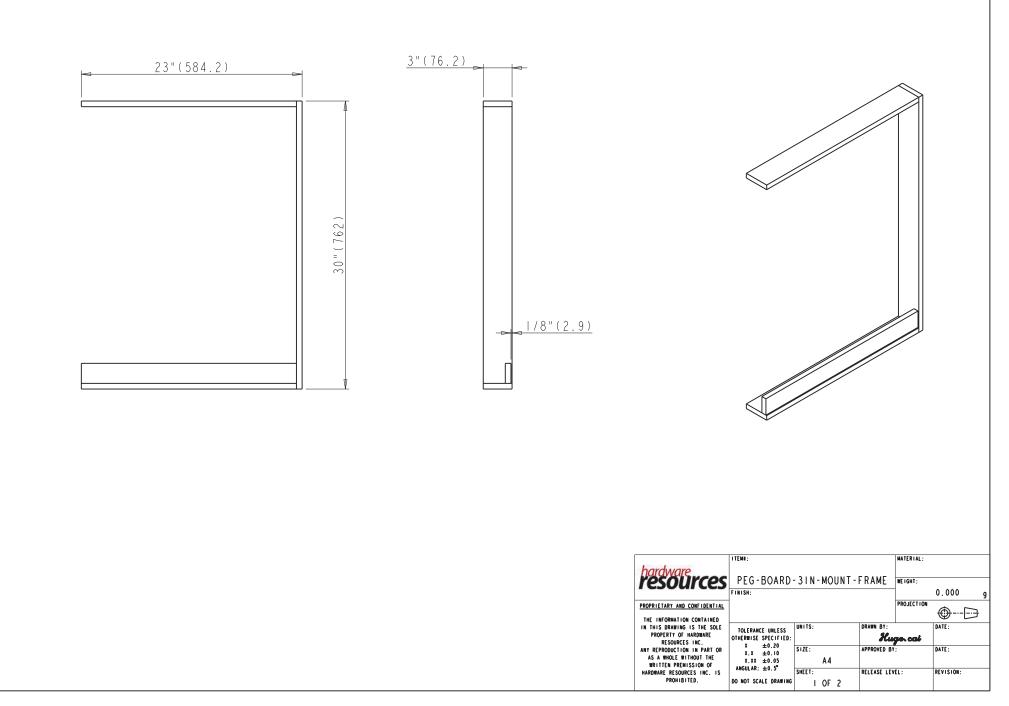

|                                                                                                                                                                         | ITTEN PREMISSION OF<br>NARE RESOURCES INC. IS<br>PROHIBITED. | ANGULAR: ±0.5°<br>DO NOT SCALE DRAWING   | SHEET:   |     | RELEASE LEV | /EL :      | REVISION; |               |  |
|-------------------------------------------------------------------------------------------------------------------------------------------------------------------------|--------------------------------------------------------------|------------------------------------------|----------|-----|-------------|------------|-----------|---------------|--|
| THE INFORMATION CONTAINED<br>IN THIS DRATING IS THE SOLE<br>PROPERTY OF HARDWARE<br>RESOURCES INC. TOLERANCE U<br>OTHERWISE SPE<br>XXXXXXXXXXXXXXXXXXXXXXXXXXXXXXXXXXXX |                                                              | X ±0.20<br>X.X ±0.10<br>X.XX ±0.05       |          |     | APPROVED B  | ī;         | DATE :    |               |  |
|                                                                                                                                                                         |                                                              | ROPERTY OF HARDWARE OTHERWISE SPECIFIED. |          |     |             | go.cai     | 06-04-15  |               |  |
|                                                                                                                                                                         |                                                              |                                          | UNITS:   |     | DRAWN BY:   |            |           | <br>          |  |
| PROPRI                                                                                                                                                                  | IETARY AND CONFIDENTIAL                                      | FINISH;                                  |          |     |             | PROJECTION |           |               |  |
| re                                                                                                                                                                      | sources                                                      | BFPOSS3                                  |          |     |             | WEIGHT;    |           |               |  |
| hai                                                                                                                                                                     | rdware                                                       | I TEMN;                                  |          |     |             | MATERIAL ; |           |               |  |
| NO.                                                                                                                                                                     | ITEN                                                         |                                          | MATERIAL | QTY | UNIT WEIG   |            | TYPE      | ASSY<br>LEVEL |  |
| Ι                                                                                                                                                                       | PEG-BOARD-3IN-MO                                             | UNT-FRAME                                |          | Ι   |             | 70715      | ASSEMBLY  | Ι             |  |
| 2                                                                                                                                                                       | PEG-BOARD-3IN-PULL-FRAME                                     |                                          |          | Т   |             |            | ASSEMBLY  | Ι             |  |
| 3                                                                                                                                                                       | 303FUSFT-22                                                  |                                          |          | 2   |             |            | PART      | Ι             |  |
| 4                                                                                                                                                                       | PEGBOARD                                                     |                                          |          | 1   |             |            | PART      | I             |  |
| 5                                                                                                                                                                       | FITTING-I                                                    |                                          |          | 6   |             |            | PART      | Т             |  |
| 6                                                                                                                                                                       | FITTING-2                                                    |                                          |          | 12  |             |            | PART      | -             |  |
| 7                                                                                                                                                                       | FITTING-3                                                    |                                          |          | 12  |             |            | ASSEMBLY  | Т             |  |