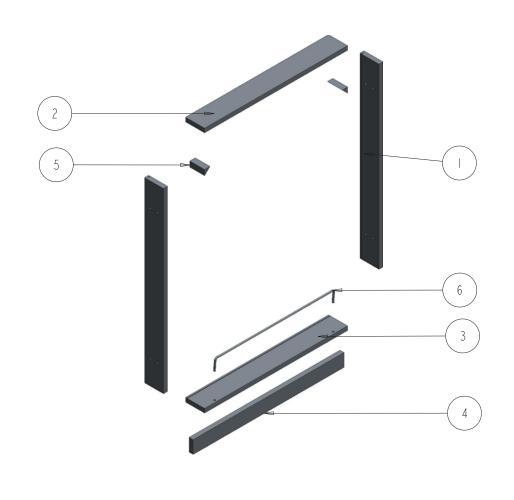

|                                                                                                                                | AS A WHOLE WITHOUT THE<br>WRITTEN PREMISSION OF<br>HARDWARE RESOURCES INC. IS<br>PROHIBITED.<br>DO NOT SCALE DRAWING |                                    | SHEET:   |       |             | VEL :                 | REVISION; |             |
|--------------------------------------------------------------------------------------------------------------------------------|----------------------------------------------------------------------------------------------------------------------|------------------------------------|----------|-------|-------------|-----------------------|-----------|-------------|
| IN THIS DRAWING IS THE SOLE<br>PROPERTY OF HARDWARE<br>RESOURCES INC.<br>ANY REPRODUCTION IN PART OR<br>AS A WHOLE WITHOUT THE |                                                                                                                      | X ±0.20<br>X.X ±0.10<br>X XX ±0.05 | SIZE:    |       |             | Υ;                    | DATE :    |             |
|                                                                                                                                |                                                                                                                      | TY OF HARDWARE OTHERWISE SPECIFIED |          |       |             | drawn by:<br>Hugo.cai |           |             |
| THE                                                                                                                            | IETARY AND CONFIDENTIAL<br>INFORMATION CONTAINED                                                                     |                                    |          |       |             | PROJECTION            | @[        | $\supset$   |
|                                                                                                                                | JUNICES                                                                                                              | FINISH:                            |          | _     |             | 1                     | 0.000     | ç           |
| nai                                                                                                                            | sources                                                                                                              | PEG-BOAR                           | D-3IN-PL | JLL - | FRAME       | WE IGHT ;             |           |             |
|                                                                                                                                |                                                                                                                      | I TENO;                            |          |       |             | MATERIAL:             |           | 1           |
| NO.                                                                                                                            | ITEN                                                                                                                 | #                                  | MATERIAL | QTY   | UNIT<br>WEI | TOTLE<br>GHT          | TYPE      | ASS<br>LEVE |
| Ι                                                                                                                              | PEG-BOARD-3IN-FR                                                                                                     | ONT-BOARD                          |          | 2     |             |                       | ASSEMBLY  | I           |
| 2                                                                                                                              | PEG-BOARD-3IN-FI                                                                                                     | XED-SHELF-TOP                      |          | I     |             |                       | ASSEMBLY  | Ι           |
| 3                                                                                                                              | PEG-BOARD-3IN-FI                                                                                                     | XED-SHELF-BTM                      |          | Т     |             |                       | ASSEMBLY  | I           |
| 4                                                                                                                              | PEG-BOARD-3IN-MC                                                                                                     | VABLE                              |          | Т     |             |                       | ASSEMBLY  | T           |
| 5                                                                                                                              | PEG-BOARD-3IN-BL                                                                                                     | ОСК                                |          | 2     |             |                       | PART      | I           |
| 6                                                                                                                              | PEG-BOARD-3IN-ST                                                                                                     | ICK                                | STEEL    | I     |             |                       | PART      | 1           |