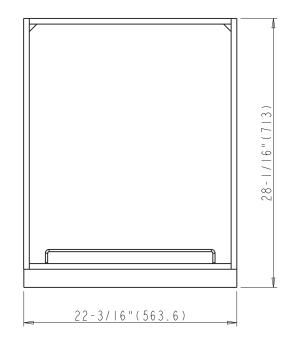

|                                                                                                                                                                                                                                                                 | FINISH:                                                                                          |                |   |                       |            | 0,000    | )  | 9 |
|-----------------------------------------------------------------------------------------------------------------------------------------------------------------------------------------------------------------------------------------------------------------|--------------------------------------------------------------------------------------------------|----------------|---|-----------------------|------------|----------|----|---|
| PROPRIETARY AND CONFIDENTIAL<br>THE INFORMATION CONTAINED<br>IN THIS DRAFING IS THE SOLE<br>PROPERTY OF HARDBARE<br>RESOURCES INC.<br>ANY REPRODUCTION IN PART OR<br>AS A WHOLE WITHOUT THE<br>BRITTEN PREMISSION OF<br>HARBBARE SOURCES INC. IS<br>PROHIBITED. |                                                                                                  |                |   |                       | PROJECTION | <b>_</b> |    |   |
|                                                                                                                                                                                                                                                                 | TOLERANCE UNLESS<br>OTHERWISE SPECIFIED:<br>X ±0.20<br>X.X ±0.10<br>X.XX ±0.05<br>ANGULAR: ±0.5° | UNITS:         |   | DRAWN BY:<br>Hugo.cai |            | DATE:    |    |   |
|                                                                                                                                                                                                                                                                 |                                                                                                  | SIZE:<br>A 4   |   | APPROVED BY           | ;          | DATE;    |    |   |
|                                                                                                                                                                                                                                                                 | DO NOT SCALE DRAWING                                                                             | SHEET:<br>I OF | I | RELEASE LEV           | EL:        | REVISION | 1: |   |