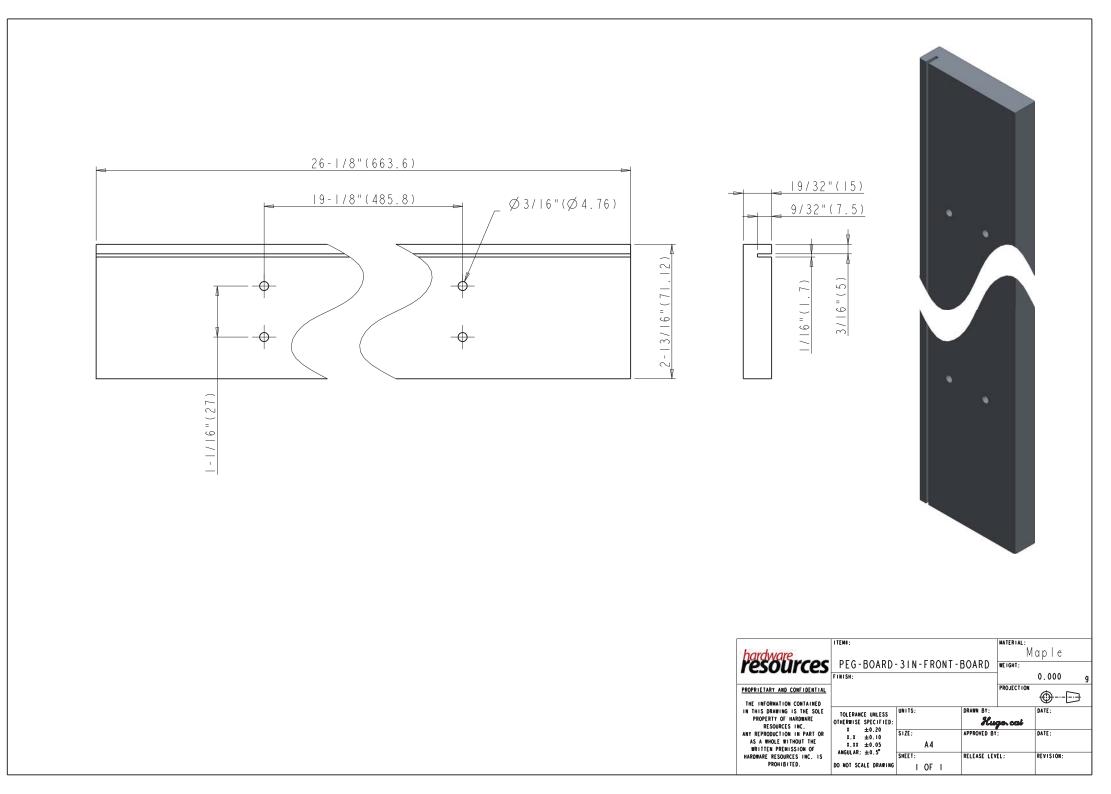

| 0.000     | 9 |
| PROPRIETARY AND CONFIDENTIAL<br>THE INFORMATION CONTAINED                      |                                          |                  |                  | PROJECTION | <b>.</b>  |   |
| IN THIS DRAWING IS THE SOLE                                                    | TOLERANCE UNLESS<br>OTHERWISE SPECIFIED: | UNITS:           | DRAWN BY:<br>Heg | po.cai     | DATE :    |   |
| ANY REPRODUCTION IN PART OR<br>AS A WHOLE WITHOUT THE<br>WRITTEN PREMISSION OF | x ±0.20<br>x.x ±0.10<br>x.xx ±0.05       | SIZE:<br>A 4     | APPROVED BY      | :          | DATE :    |   |
| HARDWARE RESOURCES INC. IS<br>PROHIBITED.                                      | ANGULAR: ±0.5°<br>DO NOT SCALE DRAWING   | SHEET:<br>I OF I | RELEASE LEV      | EL:        | REVISION: |   |







| hardware                                                                       | ITENO;                                 |              |              | MATERIAL:  | TEEL      |
|--------------------------------------------------------------------------------|----------------------------------------|--------------|--------------|------------|-----------|
| resources                                                                      | PEG-BO                                 | ARD-3IN-STI  | СК           | WE IGHT;   | 115       |
| PROPRIETARY AND CONFIDENTIAL                                                   |                                        |              |              | PROJECTION |           |
| THE INFORMATION CONTAINED<br>IN THIS DRAWING IS THE SOLE