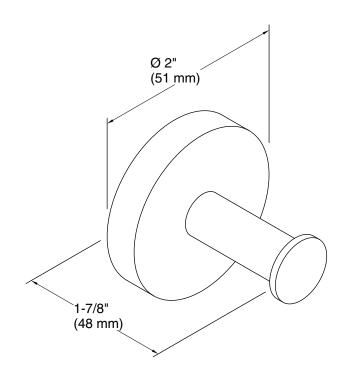

### **Technical Information**

All product dimensions are nominal. Material: Zinc, Brass