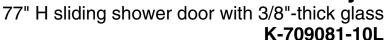

#### **Features**

- Frameless design emphasizes glass and creates a sleek, minimalist look
- Vertical handle with inside knob on moving panel
- Towel bar provides integrated storage on fixed panel
- Tempered glass ensures enhanced safety and durability
- CleanCoat®+ glass coating creates a hydrophobic barrier that repels water, soap scum, and residue, saving time and protecting shower doors 10 times longer than original CleanCoat. (Based on 2021 internal wear/abrasion testing using a microfiber cloth.)
- Smooth, easy-to-clean wall jambs
- SealNetik™ full-length magnetic seal keeps door firmly closed, providing excellent water containment
- Shower door configuration consists of one sliding panel and one stationary panel
- Coordinates with other products in the Rely collection

### Material

- Frameless, 3/8" (10 mm) thick Crystal Clear tempered glass
- Anodized aluminum prevents rust and corrosion

# 77" H sliding shower door with 3/8"-thick glass K-709081-10L