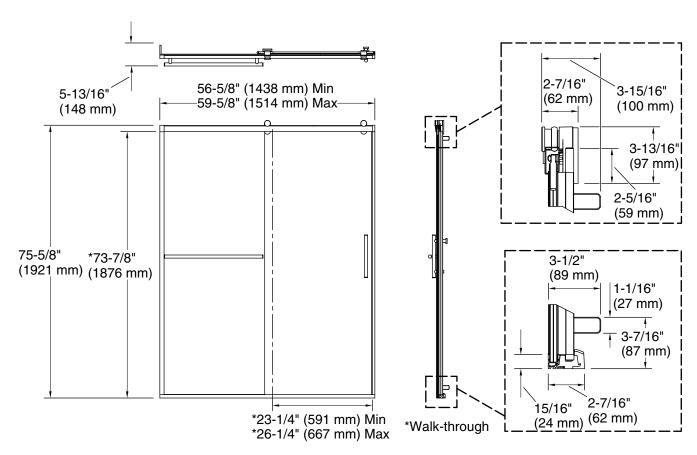

### Installation

- Fits opening widths 56-5/8" 59-5/8" (1438 -1514 mm)
- 77" (1956 mm) high, with a lofty 73-7/8" (1876 mm) minimum head clearance
- 3" (76.2 mm) width adjustment
- Out-of-plumb adjustability simplifies installation
- Door can be installed to open to the left or right to suit your bathroom layout
- For residential and hospitality use

## **Technical Information**

All product dimensions are nominal.

Installation type: Alcove

Base-To-Wall 1/2" (13 mm)

Radius - Max:

Glass coating: CleanCoat+

# **Notes**

The vertical opening should be a minimum of 78-1/2" (1994 mm) to allow for installation clearance.