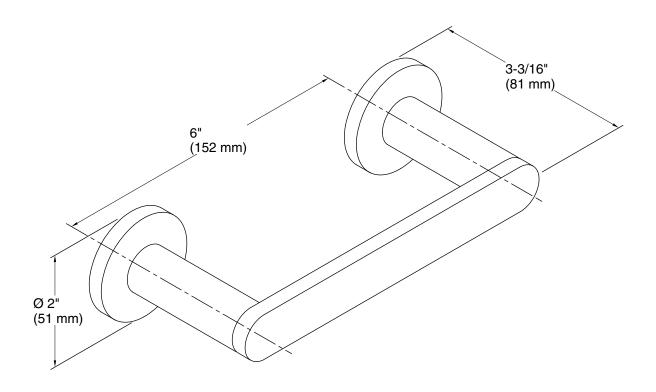

### **Technical Information**

All product dimensions are nominal.

Material: Zinc, Brass