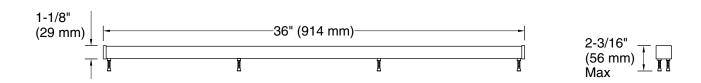

### **Features**

- Cut and insert your own tile into the grate panel for a custom design that blends with the rest of your shower floor.
- Rigid, precision-machined tile-in grate panel offers best-inclass drain aesthetic.
- Easily field-trimmable to fit any showering space.
- Lightweight yet durable grate insert is easy to handle during installation and throughout product life.
- Thread-in, rubber-capped grate feet offer secure placement within drain channel.
- Feet are height-adjustable up to one inch and easily accessible through the top of grate for a faster, more precise installation.
- Requires K-32619 Kohler 11/4" linear drain channel.

# **Technical Information**

All product dimensions are nominal.

**Anodized Aluminum** Material: