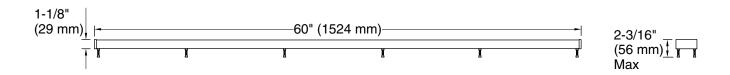

#### **Features**

- Rigid, precision-machined lattice grate pattern offers best-inclass drain aesthetic.
- Easily field-trimmable to fit any showering space.
- Lightweight yet durable grate insert is easy to handle during installation and throughout product life.
- Thread-in, rubber-capped grate feet offer secure placement within drain channel.
- Feet are height-adjustable up to one inch and easily accessible through the top of grate for a faster, more precise installation.
- Requires K-32619 Kohler 1¼" linear drain channel.

#### Installation

Field trimmable to accommodate customize size and installation.

## **Technical Information**

All product dimensions are nominal.

Material: Anodized Aluminum