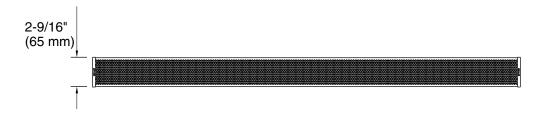

## **Technical Information**

All product dimensions are nominal.

Material: Anodized Aluminum