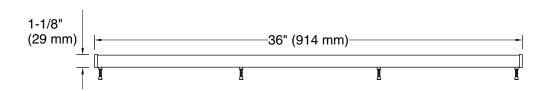

#### **Features**

- Rigid, precision-machined perforated grate pattern offers best-in-class drain aesthetic.
- Easily field-trimmable to fit any showering space.
- Lightweight yet durable grate insert is easy to handle during installation and throughout product life.
- Thread-in, rubber-capped grate feet offer secure placement within drain channel.
- Feet are height-adjustable up to one inch and easily accessible through the top of grate for a faster, more precise installation.
- Requires K-80646 Kohler 2½" linear drain channel.

#### Installation

Field trimmable to accommodate customize size and installation.

## **Technical Information**

All product dimensions are nominal.

Material: Anodized Aluminum