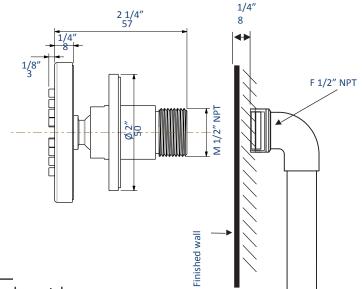

#### Features:

- Wall-mounted round body spray with escutcheon
- Fixed jet
- Weight: 1.1 lbs
- Flow rate 1.7 GPM at 43.5 psi

#### ARCH Body Spray 1270.2

• Item #12340L: Built-in single-lever mixer with round escutcheon

LACAVA reserves the right to revise any dimension or information on this sheet without notice. Dimensions are nominal and may vary within an industry accepted tolerance of 1/4". Drawings provided herein are meant to give the user an idea of the product and are not made to scale. Location of plumbing is meant for reference, your specific application may vary. Revised: 9/14/2022