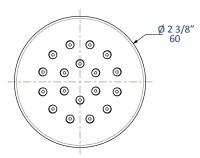

#### Features:

- Wall-mounted round body spray with escutcheon
- Fixed jet
- Weight: 1.1 lbs
- Flow rate 1.7 GPM at 43.5 psi