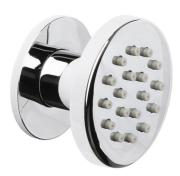

#### Features:

- Wall-mounted round body spray with escutcheon
- Fixed jet
- Weight: 1.1 lbs
- Flow rate 1.7 GPM at 43.5 psi