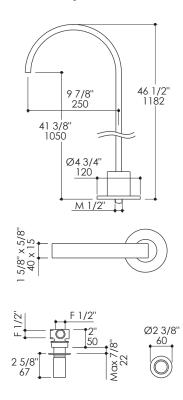

## **Product Specifications:**

#### Notes:

Drawings provided herein are meant to give the user an idea of the product and are not made to scale. The size in inches is rounded up to the nearest 1/16".

LACAVA is comitted to the highest level of customer service. Please feel free to contact us at 1-888-522-2823 (toll free) or by email at info@lacava.com for technical assistance or any general inquiries.