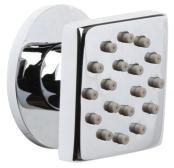

#### Features:

- Wall-mounted square body spray with escutcheon
- Fixed jet
- Weight: 1.1 lbs
- Flow rate 1.7 GPM at 43.5 psi

### KUBISTA Body Spray 1470.2