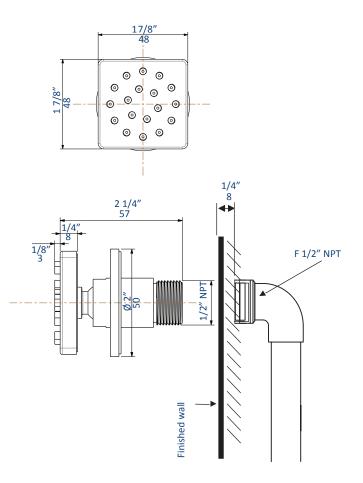

#### Features:

- Wall-mounted square body spray with escutcheon
- Fixed jet
- Weight: 1.1 lbs
- Flow rate 1.7 GPM at 43.5 psi

### KUBISTA Body Spray 1470.2

#### Recommended Accessories:

• Item # 14PB1.L.S: Built-in pressure balancing mixer with lever handle

LACAVA reserves the right to revise any dimension or information in this sheet without notice. Dimensions are nominal and may vary within an industry accepted tolerance of 1/4". Drawings provided herein are meant to give the user an idea of the product and are not made to scale. Location of plumbing is meant for reference, your specific application may vary. Revised: 9/14/2022