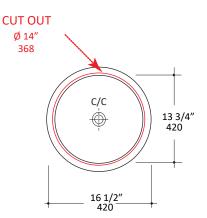

## **Specifications:**

| Installation:<br>Interior Dimensions:<br>Exterior Dimensions: | Drop-in or self-rimming<br>Ø 13 3/4" x 5 1/2"h<br>Ø 16 1/2" x 7 1/2"h |
|---------------------------------------------------------------|-----------------------------------------------------------------------|
| Material:                                                     | Porcelain                                                             |
| Overflow:                                                     | Yes                                                                   |
| Finishes:                                                     | 001 - White                                                           |
| Faucet Holes:                                                 | N/A                                                                   |
| Cut-out Size:                                                 | Ø 14" (template available upon request)                               |
| Drain Hole Size:                                              | Ø 1 3/4"                                                              |