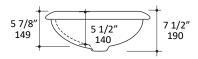

## **Specifications:**

| Installation:<br>Interior Dimensions:<br>Exterior Dimensions: | Drop-in or self-rimming<br>Ø 13 3/4" x 5 1/2"h<br>Ø 16 1/2" x 7 1/2"h |
|---------------------------------------------------------------|-----------------------------------------------------------------------|
| Material:                                                     | Porcelain                                                             |
| Overflow:                                                     | Yes                                                                   |
| Finishes:                                                     | 001 - White                                                           |
| Faucet Holes:                                                 | N/A                                                                   |
| Cut-out Size:                                                 | Ø 14" (template available upon request)                               |
| Drain Hole Size:                                              | Ø 1 3/4"                                                              |