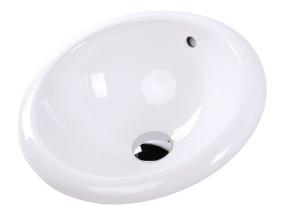

## **Specifications:**

| Installation:<br>Interior Dimensions:<br>Exterior Dimensions: | Drop-in or self-rimming<br>Ø 13 3/4" x 5 1/2"h<br>Ø 16 1/2" x 7 1/2"h |
|---------------------------------------------------------------|-----------------------------------------------------------------------|
| Material:                                                     | Porcelain                                                             |
| Overflow:                                                     | Yes                                                                   |
| Finishes:                                                     | 001 - White                                                           |
| Faucet Holes:                                                 | N/A                                                                   |
| Cut-out Size:                                                 | Ø 14" (template available upon request)                               |
| Drain Hole Size:                                              | Ø 1 3/4"                                                              |

## Features:

- Porcelain sink with overflow
- Most standard American drains can also be used
- Single glazed