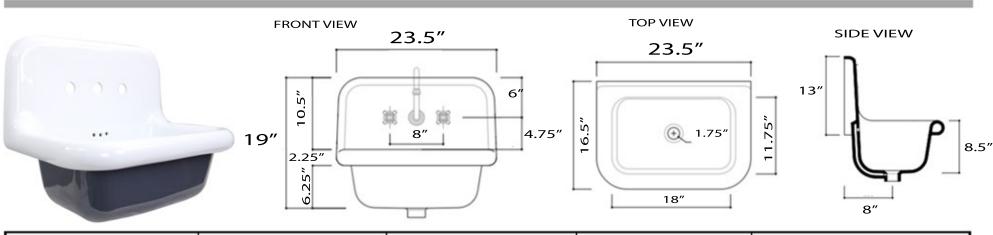

## Victorian Collection Fireclay Bathroom Wallmount Sink

## MODEL: NS-VC24-GRW

| Overall Dimensions  | Interior Bowl     | Faucet Spread | Exterior Bowl Height | Drain Dimensions |
|---------------------|-------------------|---------------|----------------------|------------------|
| 23.5″ x 19″ x 16.5″ | 18″ x 11.75″ x 8″ | 8″            | 8.5″                 | 1.75″            |