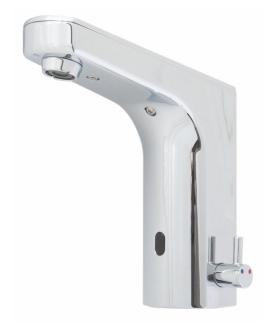

## Classic AC Sensor Faucet w/ Above Counter Mixer

# **FEATURES:**

- Brass construction with polished chrome finish
- Sensor eye at base of faucet
- Plug-in AC powered (plug included)
- Low Arc spout
- Integral above counter mixer
- 60 second flow time out feature
- 9/16"-24 UNF supply connection
- Vandal-resistant 0.5 GPM (1.89 L/min) flow control