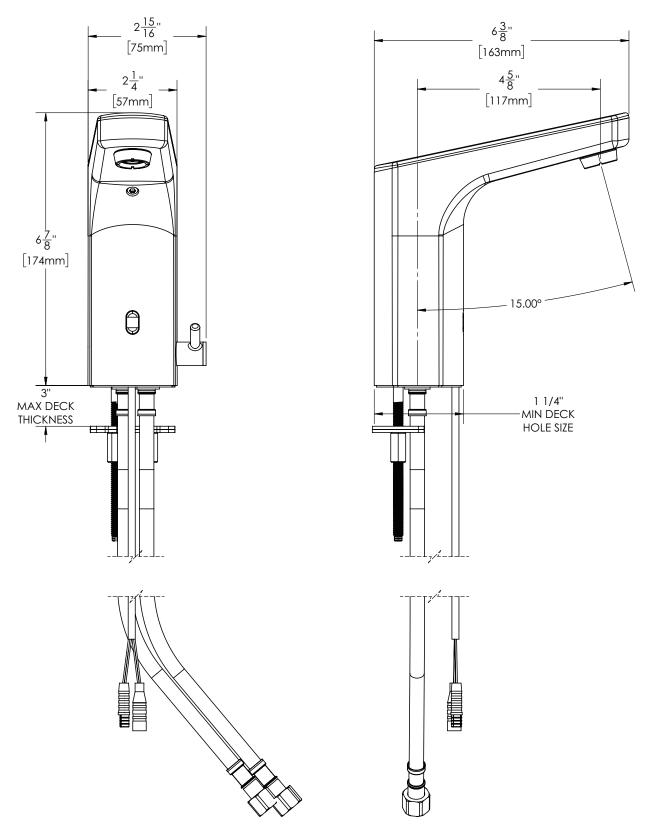

# Classic AC Sensor Faucet w/ Above Counter Mixer

All dimensions are in inches (millimeters) unless otherwise specified and are subject to change without notice.

Architect/Engineer Approval Space:

**P:** 800-537-2107 **F:** 800-977-2747