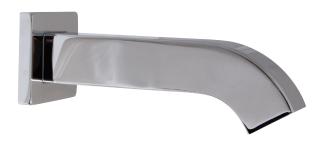

# Square Wall-Mount AC Sensor Faucet

### **FEATURES:**

- Brass construction with polished chrome finish
- Sensor eye near outlet of faucet
- Plug-in AC powered (plug included)
- Wall mount spout
- 60 second flow time out feature
- 9/16"-24 UNF supply connection
- Vandal-resistant 0.5 GPM (1.89 L/min) flow control