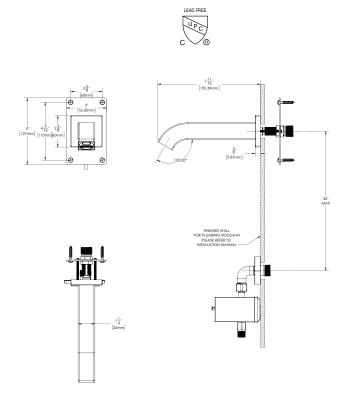

# **MODELS:**

• SF-2000: Square Wall-Mount AC Sensor Faucet

• SF-2000-TMV: Square Wall-Mount AC Sensor Faucet w/ Thermostatic Mixing Valve

### **FEATURES:**

- Brass construction with polished chrome finish
- Sensor eye near outlet of faucet
- Plug-in AC powered (plug included)
- Wall mount spout
- 60 second flow time out feature
- 9/16"-24 UNF supply connection
- Vandal-resistant 0.5 GPM (1.89 L/min) flow control

### **OPTION:**

• TMV: Thermostatic Mixing Valve (A-TMV)