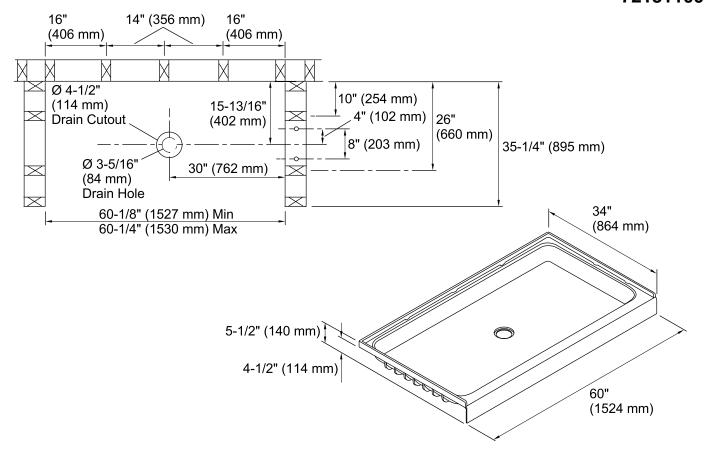

### **Technical Information**

All product dimensions are nominal.

Installation: Three-wall alcove

Drain location: Center

#### **Notes**

Install this product according to the installation instructions.

Studs should be positioned roughly as shown. Double studding is recommended for pivot shower door installations.