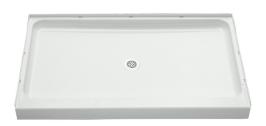

# Ensemble™

60" Shower Base **72131100** 

#### **Features**

- 4-1/2" threshold
- Solid Vikrell material
- Durable high-gloss finish with a molded-in textured floor
- Center drain
- Suitable for tile-down application
- Compatible with Ensemble tile complete wall set and Ensemble curve complete wall sets (series 7213 and 7223)