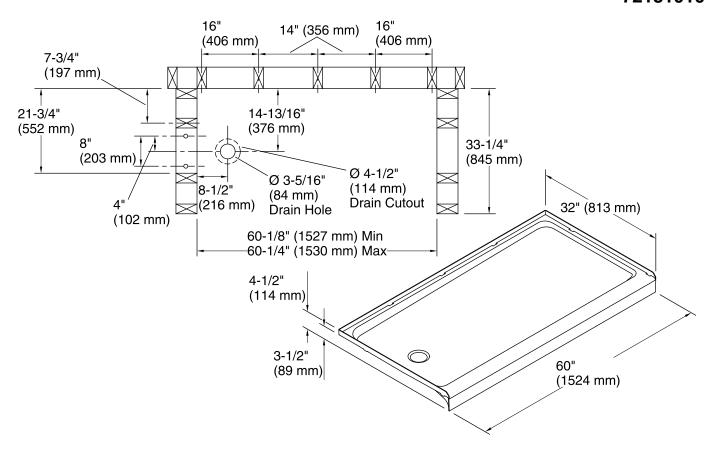

## **Technical Information**

All product dimensions are nominal.

Installation: Three-wall alcove Weight: 35.6 lbs (16.1 kg)

#### **Notes**

Install this product according to the installation instructions.

Studs should be positioned roughly as shown. Double studding is recommended for pivot shower door installations.